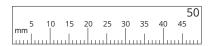

## Circles in US ring size and diameters.

Important! When you print the document, make sure you specify actual size in the print instructions so that the measuring tools print out accurately. To verify make sure the 1 inch or 25mm bars match exactly.

| inch | ,   | 1 1/4 1/2 |     |     | 2 |
|------|-----|-----------|-----|-----|---|
| 1/8  | 3/4 | 1/8       | 1/2 | 3/4 |   |