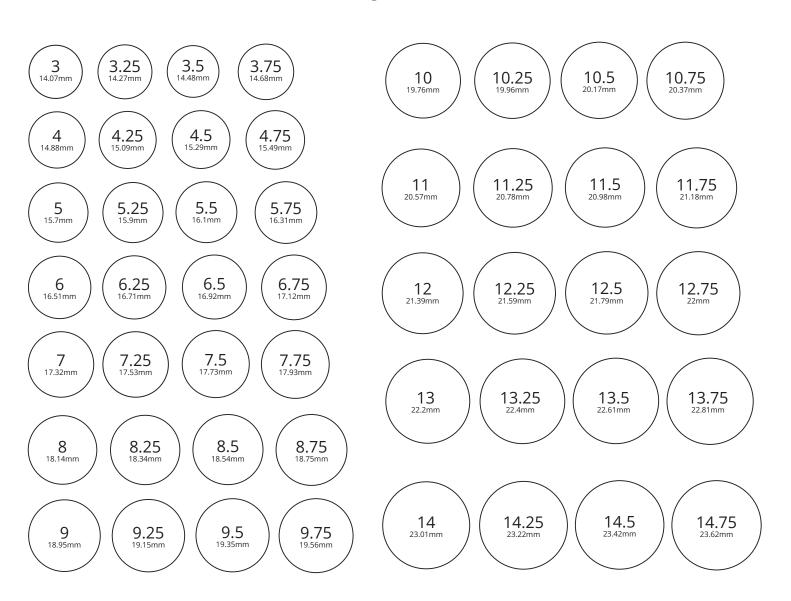

## Circles in US ring size and diameters.

Important! When you print the document, make sure you specify actual size in the print instructions so that the measuring tools print out accurately. To verify make sure the 1 inch or 25mm bars match exactly.