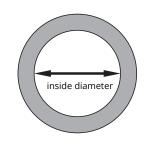

## Don't know your finger measurement?

Measuring your finger for ring size is easy. If you already have a ring that fits just right, just measure the space from one interior side to the other interior side (the diameter). This will give you your ring measurement.