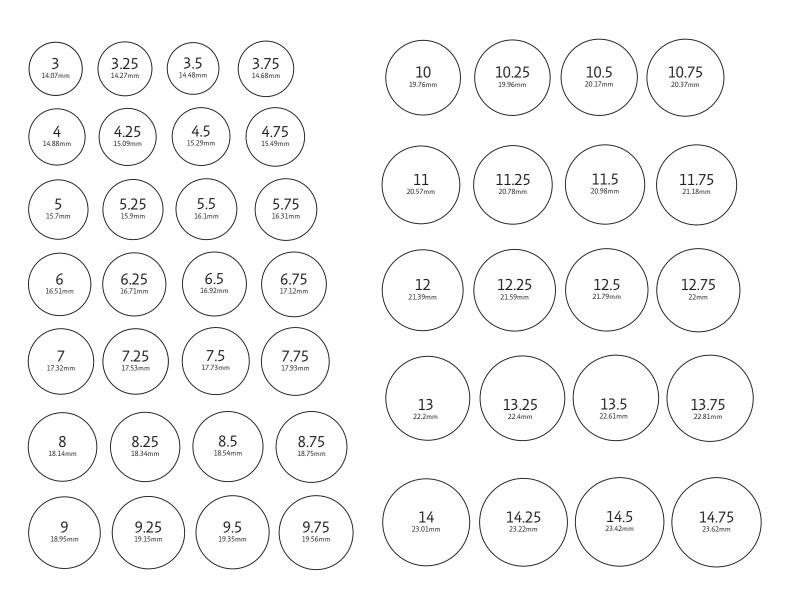

## Circles in US ring size and diameters.

**Important!** When you print the document, make sure you specify **actual size** in the print instructions so that the measuring tools print out accurately. To verify make sure the 1 inch or 25mm bars match exactly.